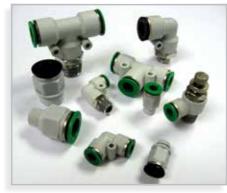

## Pneumatic Tube, Fittings & Speed Controls

Pneumatic Tube Fittings, One Touch Tube Fittings, Air Cylinder Speed Controls, PTFE Fittings and Tubing. The connector line includes inch and metric one touch fittings, fitting manifolds, and pneumatic tubing available in multiple colors, sizes, and materials. Provides stainless steel fitting and brass fitting options.