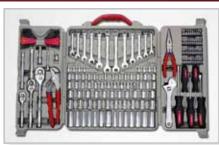

## **Hand Tools and Power Tools**

Test Pumps

Victaulic Couplings, Butterfly Valves, Gate Valves & Diaphragm Valves