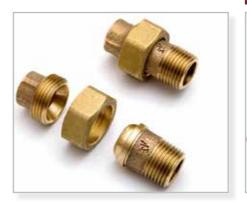

## Fittings

HAMMER UNIONS, Hook Blocks, Swivel – 150 Tons to 750 tons, Travelling Blocks & Hooks, Integral Fittings, OEM Spare parts, Long Sweep Manifold fittings, Ring Gaskets, Plug Valve – 1" to 3" & We also do Assemblies of Tee's & Elbows