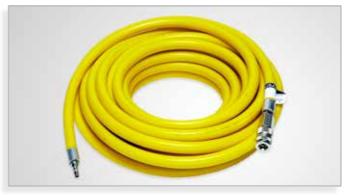

## Thermoplastic Hoses and Related Fittings

All Kind of Medium, High (HP) and Ultra High pressure Flexible Thermoplastic (UHP) and PTFE hoses.