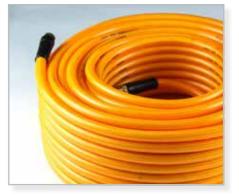

## All types of Rubber Hoses and related Fittings

The Intensive product range conforms to various kind of Suction & Discharge Industrial rubber hoses suitable for Oil, Water, Air, Chemicals, Multipurpose etc. Hydraulic hoses ranging from 1SN, 2SN, 4SP, 4SH, R13, R15. Including Water blast hoses, R5, Fuel, Oxygen welding hoses.