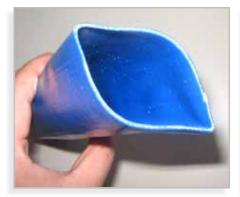

## **PVC Hoses**

PVC Hose, Garden, Spring, Braded, Wire Reinforced, Fiber Strength: PVC steel-knitted screw strengthen soft hose PVC fiber strengthen soft hose PVC clear hose PVC spray air hose PVC garden hose PVC gas hose.