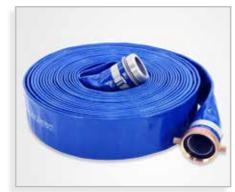

## Lay Flat Hoses and Fire Hoses

Light, medium and heavy duty abrasion resistance water discharge, Irrigation, Sprinkler, De-Watering purposes.