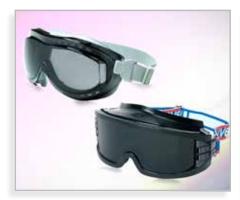

## **Safety Goggles and Welding Goggles**

**Coverall** (Cotton, Poly-cotton and Fire Retardant)