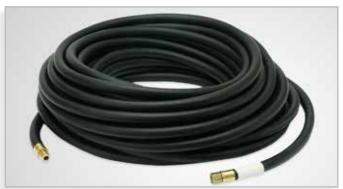

## All types of Rubber Hoses and related Fittings

The Intensive product range conforms to various kind of Suction & Discharge Industrial rubber hoses suitable for Oil, Water, Air, Chemicals, Multipurpose etc. Hydraulic hoses ranging from 1SN, 2SN, 4SP, 4SH, R13, R15. Including Water blast hoses, R5, Fuel, Oxygen welding hoses.