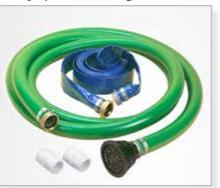

## Lay Flat Hoses and Fire Hoses

Light, medium and heavy duty abrasion resistance water discharge, Irrigation, Sprinkler, De-Watering purposes.