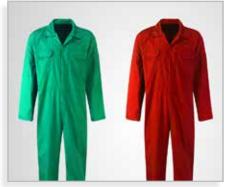

## **Safety Goggles and Welding Goggles**

**Coverall** (Cotton, Poly-cotton and Fire Retardant)