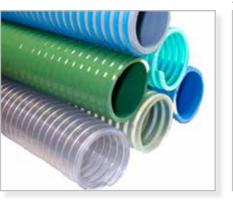

## **PVC Hoses**

PVC Hose, Garden, Spring, Braded, Wire Reinforced, Fiber Strength: PVC steel-knitted screw strengthen soft hose PVC fiber strengthen soft hose PVC clear hose PVC spray air hose PVC garden hose PVC gas hose.