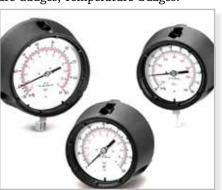

## High Pressure Ball Valves, Pressure Gauge and Flange Blocks

Brass, Stainless Steel and Carbon Steel Ball valves. Dealers of Industrial Pressure gauges, Process Pressure gauges, low Pressure Gauges, Temperature Guages.