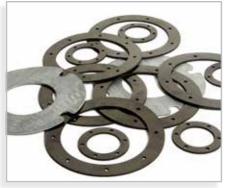

## Stud Bolts, Gaskets & Rubber Products

**Stud Bolts:** Fully threaded studbolts, nuts, bars,etc. Special pieces manufactured to customer's drawings. **Gaskets:** Including double jacketed, spiral wound, dual flange, metal clad and solid metal gaskets for heat exchanger and coker applications, Non-Asbestos Gaskets, Spiral Wound Gaskets, Ring Joint Gaskets, Heat Exchanger Gaskets, Gasket Insulation Kit, Expansion Joints, Compression Packings. **Rubber Products:** O rings, Seals, Gaskets, Butterfly valve linings, Silicon Products, Mountings & Rubber Sheets.