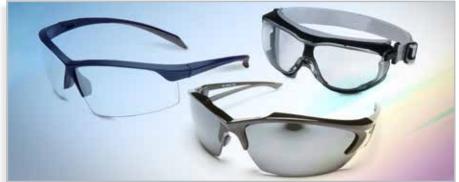

## **Safety Goggles and Welding Goggles**

**Coverall** (Cotton, Poly-cotton and Fire Retardant)