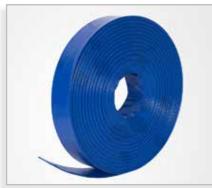

## **PVC Hoses**

PVC Hose, Garden, Spring, Braded, Wire Reinforced, Fiber Strength: PVC steel-knitted screw strengthen soft hose PVC fiber strengthen soft hose PVC clear hose PVC spray air hose PVC garden hose PVC gas hose.