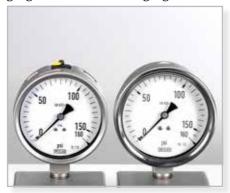

## High Pressure Ball Valves, Pressure Gauge and Flange Blocks

Brass, Stainless Steel and Carbon Steel Ball valves. Dealers of Industrial Pressure gauges, Process Pressure gauges, low Pressure Gauges, Temperature Guages.