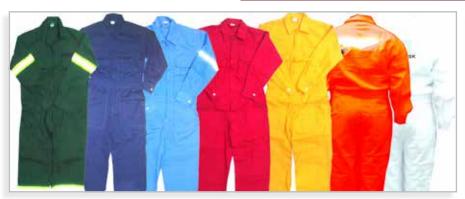

## **Safety Goggles and Welding Goggles**

**Coverall** (Cotton, Poly-cotton and Fire Retardant)