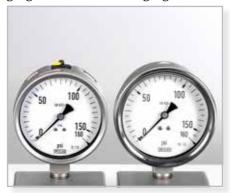

# High Pressure Ball Valves, Pressure Gauge and Flange Blocks

Brass, Stainless Steel and Carbon Steel Ball valves. Dealers of Industrial Pressure gauges, Process Pressure gauges, low Pressure Gauges, Temperature Guages.