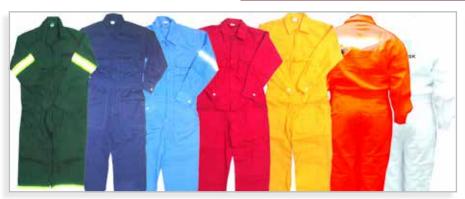

### **Safety Goggles and Welding Goggles**

**Coverall** (Cotton, Poly-cotton and Fire Retardant)