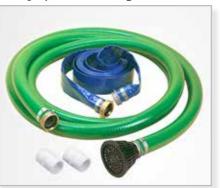

# Lay Flat Hoses and Fire Hoses

Light, medium and heavy duty abrasion resistance water discharge, Irrigation, Sprinkler, De-Watering purposes.