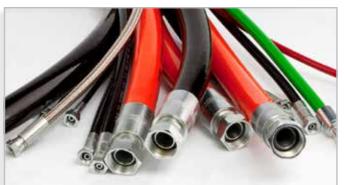

### All types of Rubber Hoses and related Fittings

The Intensive product range conforms to various kind of Suction & Discharge Industrial rubber hoses suitable for Oil, Water, Air, Chemicals, Multipurpose etc. Hydraulic hoses ranging from 1SN, 2SN, 4SP, 4SH, R13, R15. Including Water blast hoses, R5, Fuel, Oxygen welding hoses.