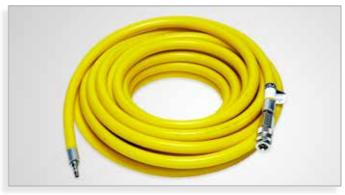

### **Breathings Hoses**

BREATHING AIR hoses have been created for the low & high pressure conduction of fluids for air compressor stations, SCBA refilling requiring a raw material suitable to be used with food.