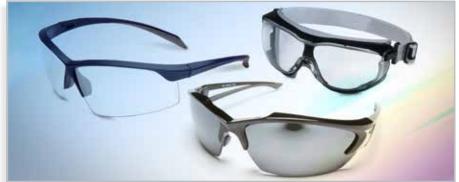

### **Safety Goggles and Welding Goggles**

**Coverall** (Cotton, Poly-cotton and Fire Retardant)