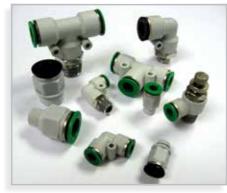

#### Pneumatic Tube, Fittings & Speed Controls

Pneumatic Tube Fittings, One Touch Tube Fittings, Air Cylinder Speed Controls, PTFE Fittings and Tubing. The connector line includes inch and metric one touch fittings, fitting manifolds, and pneumatic tubing available in multiple colors, sizes, and materials. Provides stainless steel fitting and brass fitting options.