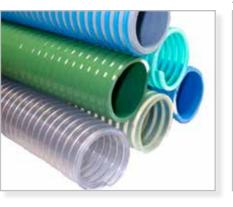

### All types of Rubber Hoses and related Fittings

The Intensive product range conforms to various kind of Suction & Discharge Industrial rubber hoses suitable for Oil, Water, Air, Chemicals, Multipurpose etc. Hydraulic hoses ranging from 1SN, 2SN, 4SP, 4SH, R13, R15. Including Water blast hoses, R5, Fuel, Oxygen welding hoses.