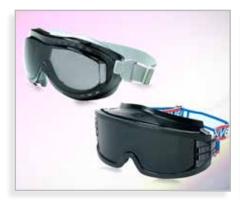

### **Safety Goggles and Welding Goggles**

**Coverall** (Cotton, Poly-cotton and Fire Retardant)