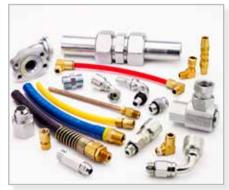

### All types of Rubber Hoses and related Fittings

The Intensive product range conforms to various kind of Suction & Discharge Industrial rubber hoses suitable for Oil, Water, Air, Chemicals, Multipurpose etc. Hydraulic hoses ranging from 1SN, 2SN, 4SP, 4SH, R13, R15. Including Water blast hoses, R5, Fuel, Oxygen welding hoses.

# Hydraulic Fittings and Adaptors