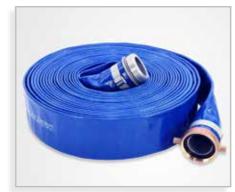

# Lay Flat Hoses and Fire Hoses

Light, medium and heavy duty abrasion resistance water discharge, Irrigation, Sprinkler, De-Watering purposes.