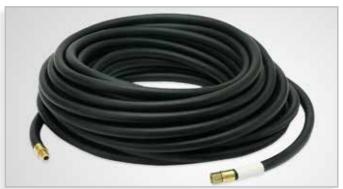

# **PVC Hoses**

PVC Hose, Garden, Spring, Braded, Wire Reinforced, Fiber Strength: PVC steel-knitted screw strengthen soft hose PVC fiber strengthen soft hose PVC clear hose PVC spray air hose PVC garden hose PVC gas hose.