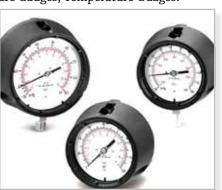

# High Pressure Ball Valves, Pressure Gauge and Flange Blocks

Brass, Stainless Steel and Carbon Steel Ball valves. Dealers of Industrial Pressure gauges, Process Pressure gauges, low Pressure Gauges, Temperature Guages.