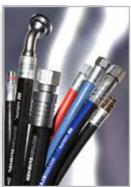

### All types of Rubber Hoses and related Fittings

The Intensive product range conforms to various kind of Suction & Discharge Industrial rubber hoses suitable for Oil, Water, Air, Chemicals, Multipurpose etc. Hydraulic hoses ranging from 1SN, 2SN, 4SP, 4SH, R13, R15. Including Water blast hoses, R5, Fuel, Oxygen welding hoses.