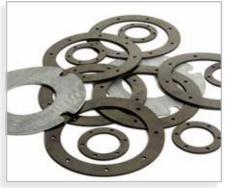

#### Stud Bolts, Gaskets & Rubber Products

**Stud Bolts:** Fully threaded studbolts, nuts, bars,etc. Special pieces manufactured to customer's drawings. **Gaskets:** Including double jacketed, spiral wound, dual flange, metal clad and solid metal gaskets for heat exchanger and coker applications, Non-Asbestos Gaskets, Spiral Wound Gaskets, Ring Joint Gaskets, Heat Exchanger Gaskets, Gasket Insulation Kit, Expansion Joints, Compression Packings. **Rubber Products:** O rings, Seals, Gaskets, Butterfly valve linings, Silicon Products, Mountings & Rubber Sheets.