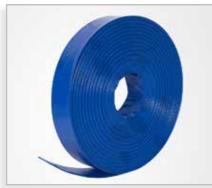

# **PVC Hoses**

PVC Hose, Garden, Spring, Braded, Wire Reinforced, Fiber Strength: PVC steel-knitted screw strengthen soft hose PVC fiber strengthen soft hose PVC clear hose PVC spray air hose PVC garden hose PVC gas hose.