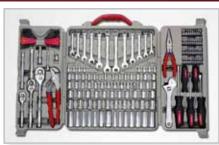

# **Hand Tools and Power Tools**

Test Pumps

Victaulic Couplings, Butterfly Valves, Gate Valves & Diaphragm Valves