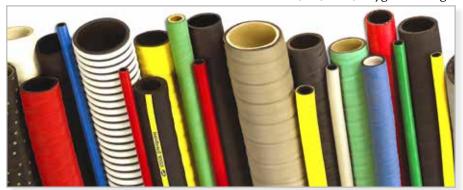

### All types of Rubber Hoses and related Fittings

The Intensive product range conforms to various kind of Suction & Discharge Industrial rubber hoses suitable for Oil, Water, Air, Chemicals, Multipurpose etc. Hydraulic hoses ranging from 1SN, 2SN, 4SP, 4SH, R13, R15. Including Water blast hoses, R5, Fuel, Oxygen welding hoses.

# **PVC Hoses**

PVC Hose, Garden, Spring, Braded, Wire Reinforced, Fiber Strength: PVC steel-knitted screw strengthen soft hose PVC fiber strengthen soft hose PVC clear hose PVC spray air hose PVC garden hose PVC gas hose.

# Lay Flat Hoses and Fire Hoses

Light, medium and heavy duty abrasion resistance water discharge, Irrigation, Sprinkler, De-Watering purposes.