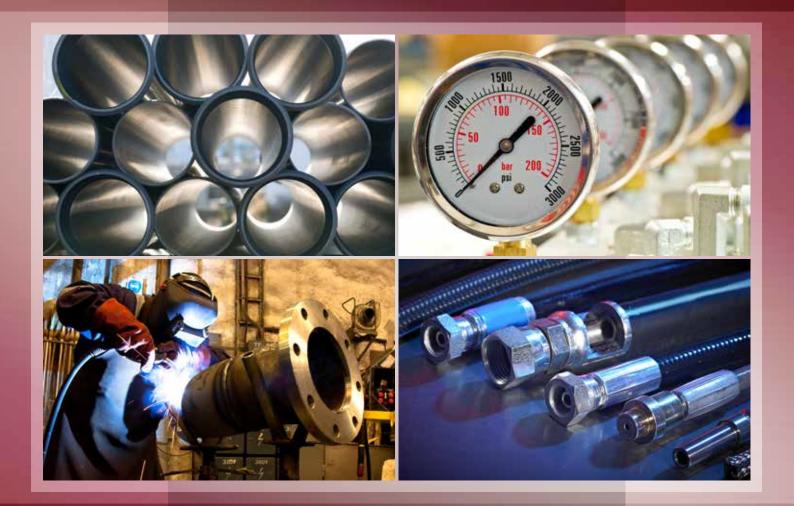

### All types of Rubber Hoses and related Fittings

The Intensive product range conforms to various kind of Suction & Discharge Industrial rubber hoses suitable for Oil, Water, Air, Chemicals, Multipurpose etc. Hydraulic hoses ranging from 1SN, 2SN, 4SP, 4SH, R13, R15. Including Water blast hoses, R5, Fuel, Oxygen welding hoses.

### **Stainless Steel Tubes and Compression Fittings**

# High Pressure Ball Valves, Pressure Gauge and Flange Blocks

Brass, Stainless Steel and Carbon Steel Ball valves. Dealers of Industrial Pressure gauges, Process Pressure gauges, low Pressure Gauges, Temperature Guages.

# Seamless and Welded Pipes with Fittings and Flanges